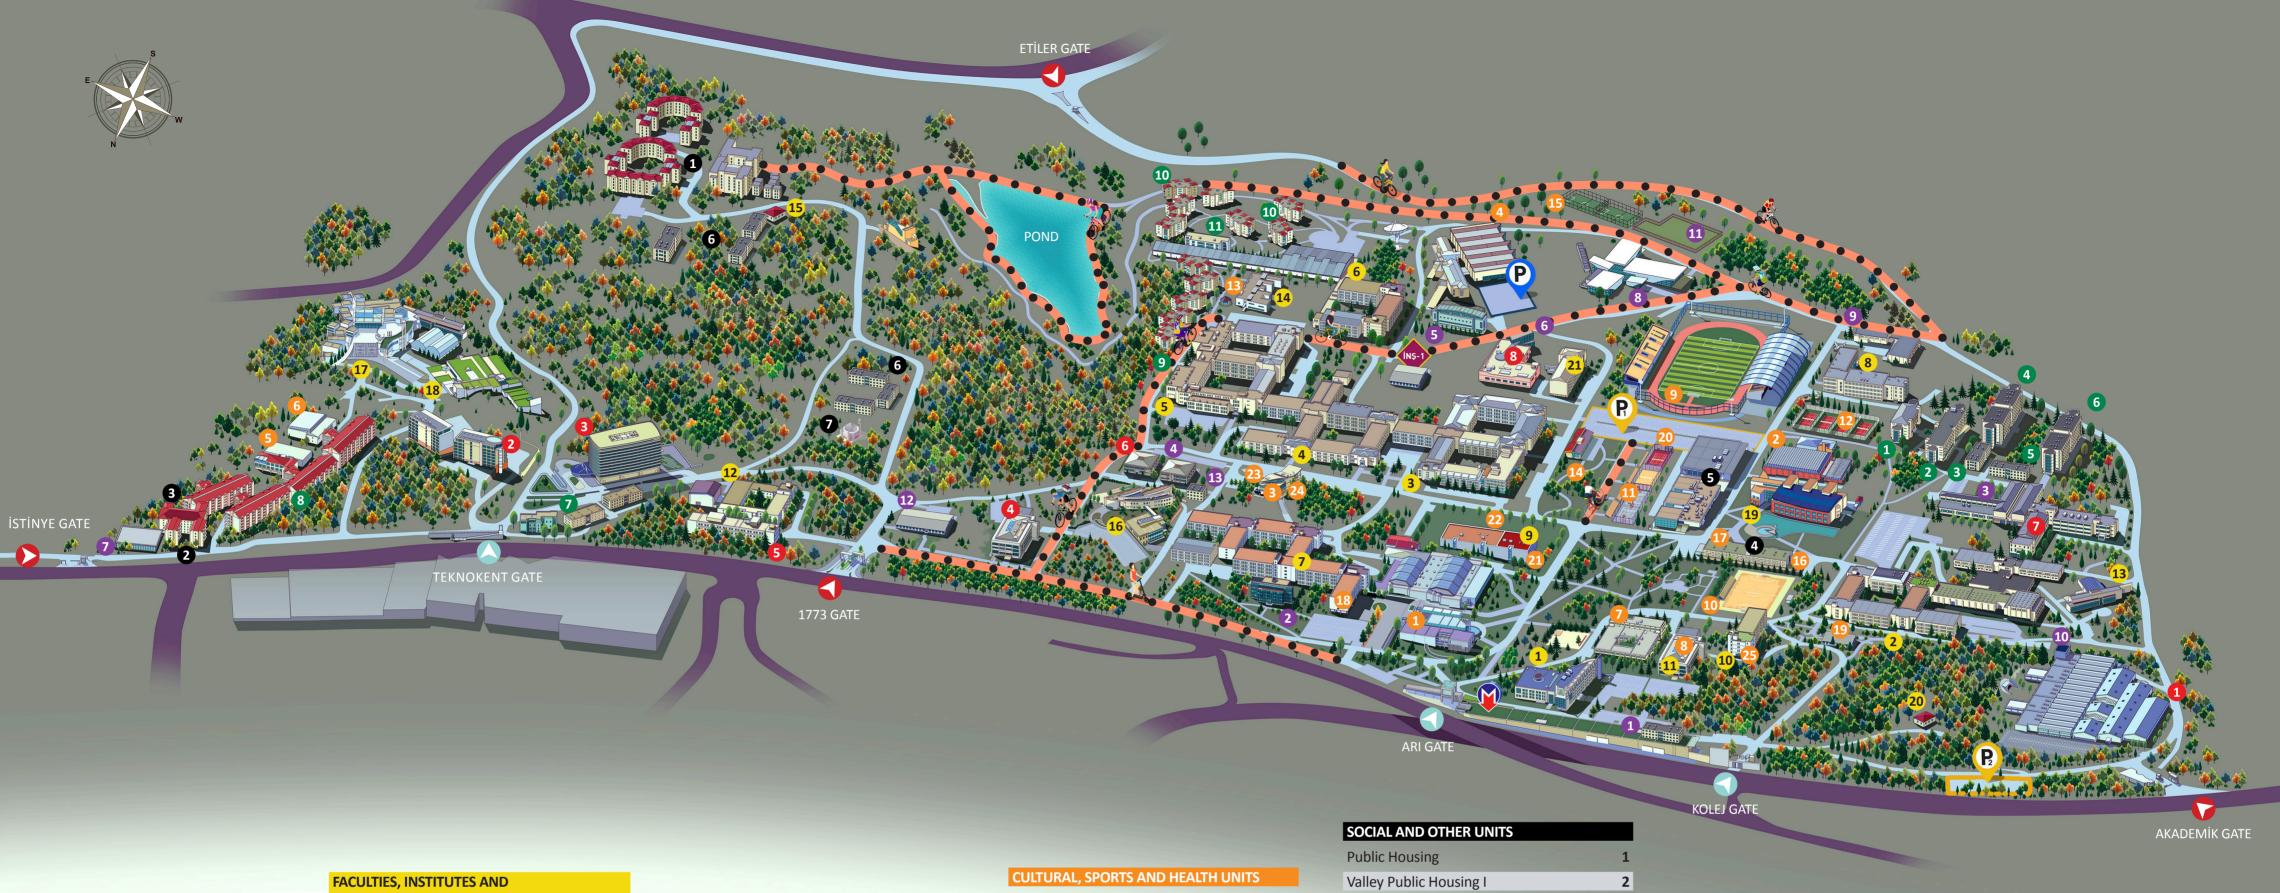

## **EDUCATIONAL UNITS** The Rectorate

|                 | THE NECTOTALE                                        | -  |
|-----------------|------------------------------------------------------|----|
| ARSITE C        | Faculty of Civil Engineering                         | 2  |
| 2/              | Faculty of Electrical and Electronics                | 3  |
|                 | Faculty of Computer and Informatics                  | 3  |
|                 | Faculty of Mines                                     | 4  |
|                 | Faculty of Chemical-Metallurgical<br>Engineering     | 5  |
|                 | Faculty of Naval Architecture and Marine Sciences    | 6  |
|                 | Faculty of Science and Letters                       | 7  |
|                 | Faculty of Aeronautics and Astronautics              | 8  |
|                 | Central Classrooms                                   | 9  |
|                 | Graduate Institute                                   | 10 |
| *Erasmus Office | Eurasia Institute of Earth Sciences                  | 11 |
|                 | Energy Institute                                     | 12 |
|                 | Disaster Management Institute                        | 13 |
|                 | Gölet Classrooms                                     | 14 |
|                 | Ayazağa Nursery School Additional Building           | 15 |
|                 | Dr. Sedat Üründül Preschool                          | 16 |
|                 | Dr. Natuk Birkan Primary School and Secondary School | 17 |
|                 | Ekrem Elginkan High School                           | 18 |
|                 | Mustafa İnan Library                                 | 19 |
|                 | Nursery School                                       | 20 |
|                 |                                                      |    |

Informatics Institute

| TECHNOPARKS              |   |
|--------------------------|---|
| Arı 1                    | 1 |
| Arı 2                    | 2 |
| Arı 3                    | 3 |
| Arı 4                    | 4 |
| Arı 6                    | 5 |
| KOSGEB (ONKİM)           | 6 |
| Arı 8                    | 7 |
| Arı 9                    | 8 |
|                          |   |
| DORMITORIES              |   |
| Ayazağa Female Dormitory | 1 |

| Arı 6                                              | 5  |
|----------------------------------------------------|----|
| KOSGEB (ONKİM)                                     | 6  |
| Arı 8                                              | 7  |
| Arı 9                                              | 8  |
|                                                    |    |
| DORMITORIES                                        |    |
| Ayazağa Female Dormitory                           | 1  |
| Ferhunde Birkan Female Dormitory                   | 2  |
| Ayşe Birkan Female Dormitory                       | 3  |
| Altan Edige Female Dormitory                       | 4  |
| Zeynep Birkan Female Dormitory                     | 5  |
| Prof. Dr. Ali İhsan Aldoğan Female Dormitory       | 6  |
| Arıoğlu- Gök - Verda Üründül<br>Female Dormitories | 7  |
| Valley Dormitories                                 | 8  |
| Gölet Dormitories I                                | 9  |
| Gölet Dormitories II                               | 10 |
| Alumni Council (MEZKON) Dormitory                  | 11 |

| CULTURAL, SPORTS AND HEALTH UNITS        |    |
|------------------------------------------|----|
| Süleyman Demirel Cultural Center (SDCC)  | 1  |
| Sports Complex                           | 2  |
| Culture and Arts Union (KSB)             | 3  |
| Olympic Swimming Pool                    | 4  |
| Valley Dormitories Refectory             | 5  |
| Valley Dormitories Sports Complex        | 6  |
| Event and Protocol Directorate           | 7  |
| Information Technologies Directorate     | 8  |
| İTÜ Stadium                              | 9  |
| Korupark Artificial Turf Football Pitch  | 10 |
| Outdoor Sports Facilities                | 11 |
| Tennis Courts                            | 12 |
| Gölet Cafe                               | 13 |
| Simmit Cafe                              | 14 |
| Pond Road Artificial Turf Football Pitch | 15 |
| Fanfan Cafe                              | 16 |
| Selfish Cafe                             | 17 |
| Aslı Börek Cafe                          | 18 |
| Junior Bee Cafe                          | 19 |
| Bicycle House                            | 20 |
| İTÜ 1773 Shop                            | 21 |
| Espressolab Cafe                         | 22 |
| Youth Store                              | 23 |
| Arı Mola                                 | 24 |
| Health Center                            | 25 |

|  | Valley Public Housing I                                                                                    | 2           |
|--|------------------------------------------------------------------------------------------------------------|-------------|
|  | Valley Public Housing II                                                                                   | 3           |
|  | Yılmaz Akdoruk Guest House                                                                                 | 4           |
|  | 75th Year Student Social Center - Refector                                                                 | y <b>5</b>  |
|  | New Public Housing                                                                                         | 6           |
|  | İTÜ Abdülhakim Sancak Mosque                                                                               | 7           |
|  |                                                                                                            |             |
|  | CENTERS AND OTHER                                                                                          |             |
|  | Student Deanship<br>Student Affairs Directorate                                                            | 1           |
|  | Molecular Biology-Biotechnology and<br>Genetics Research Center (MOBGAM)                                   | 2           |
|  | Automotive Technologies Research and Development Center (OTAM)                                             | 3           |
|  | Prof. Dr. Adnan Tekin Materials Science<br>and Manufacturing Technology Application<br>and Research Center | <b>4</b> on |
|  | Satellite Communications and Remote Sensing Center (CSCRS)                                                 | 5           |
|  | High Performance Computing Center                                                                          | 6           |
|  | Mechatronics Training and Research Center                                                                  | er <b>7</b> |
|  | Advanced Technologies Center                                                                               | 8           |
|  | Trisonic Research Laboratory                                                                               | 9           |
|  | Hydraulics Laboratory                                                                                      | 10          |
|  | Meteorology Park                                                                                           | 11          |
|  | KOSGEB Laboratory                                                                                          | 12          |
|  | ÇETAM Building                                                                                             | 13          |
|  | TARBIL Construction i                                                                                      | NŞ-1        |
|  |                                                                                                            |             |